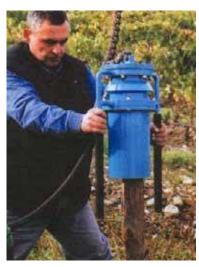

### 2 - ARIES 42: vineyard version

Post driver with high striking power.

| ARIES 42 vineyard version |                   |  |
|---------------------------|-------------------|--|
| Weight                    | 42 kg             |  |
| Air consumption from      | 800 lit/mn        |  |
| Working pressure from     | 6,5 to 10 bar     |  |
| Blow frequency            | 1400/min          |  |
| Round guide in mm         | 82, 107, 130, 160 |  |
| Square guide in mm        | 80, 110, 140      |  |