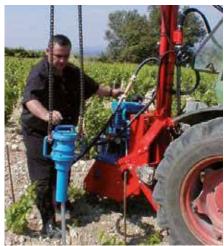

# **ARIES 26 AND 42 POST DRIVERS**

- 100 % pneumaticBuilding or vineyard version

- The ideal tool to drive-in all kinds of posts: Profile, angle, round section, square, T shape, U shape, etc. and out of various materials: wood, steel, PVC, etc.
- Simple and multi-purpose use
- Can be adapted to any ground configuration
- Guiding handles providing a very comfortable use
- Interchangeable guides adapting ARIES to every kind of post

## **OPERATION**