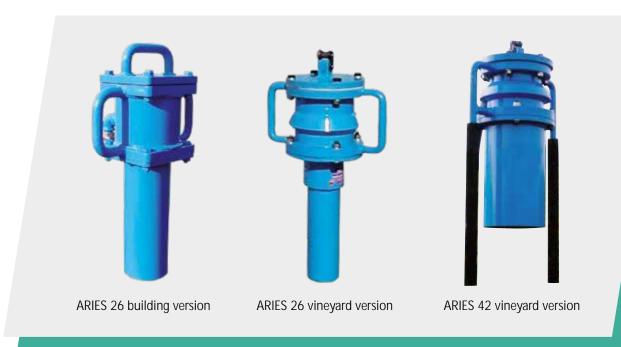

# **ARIES 26 AND 42 POST DRIVERS**

- 100 % pneumaticBuilding or vineyard version

- The ideal tool to drive-in all kinds of posts: Profile, angle, round section, square, T shape, U shape, etc. and out of various materials: wood, steel, PVC, etc.
- Simple and multi-purpose use
- Can be adapted to any ground configuration
- Guiding handles providing a very comfortable use
- Interchangeable guides adapting ARIES to every kind of post

## 1 - ARIES 26: vineyard and building version

ARIES 26 vineyard version

ARIES 26 building version

| ARIES 26 vineyard version |               |  |
|---------------------------|---------------|--|
| Weight                    | 26 kg         |  |
| Air consumption from      | 800 lit/mn    |  |
| Working pressure from     | 6,5 to 10 bar |  |
| Blow frequency            | 1600/min      |  |
| Round guide in mm         | 64, 94, 107   |  |
| Square guide in mm        | 44, 64, 84    |  |

| ARIES 26 building version |               |  |
|---------------------------|---------------|--|
| Weight                    | 26 kg         |  |
| Air consumption from      | 800 lit/mn    |  |
| Working pressure from     | 6,5 to 10 bar |  |
| Blow frequency            | 1600/min      |  |
| Square guide in mm        | 64, 94, 107   |  |

### 2 - ARIES 42: vineyard version

Post driver with high striking power.

| ARIES 42 vineyard version |                   |  |
|---------------------------|-------------------|--|
| Weight                    | 42 kg             |  |
| Air consumption from      | 800 lit/mn        |  |
| Working pressure from     | 6,5 to 10 bar     |  |
| Blow frequency            | 1400/min          |  |
| Round guide in mm         | 82, 107, 130, 160 |  |
| Square guide in mm        | 80, 110, 140      |  |