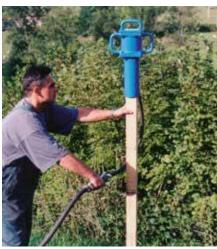

# **ARIES 26 AND 42 POST DRIVERS**

- 100 % pneumaticBuilding or vineyard version

- The ideal tool to drive-in all kinds of posts: Profile, angle, round section, square, T shape, U shape, etc. and out of various materials: wood, steel, PVC, etc.
- Simple and multi-purpose use
- Can be adapted to any ground configuration
- Guiding handles providing a very comfortable use
- Interchangeable guides adapting ARIES to every kind of post

## **OPERATION**