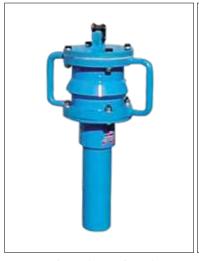

## 1 - ARIES 26: vineyard and building version

ARIES 26 vineyard version

ARIES 26 building version

| ARIES 26 vineyard version |               |  |
|---------------------------|---------------|--|
| Weight                    | 26 kg         |  |
| Air consumption from      | 800 lit/mn    |  |
| Working pressure from     | 6,5 to 10 bar |  |
| Blow frequency            | 1600/min      |  |
| Round guide in mm         | 64, 94, 107   |  |
| Square guide in mm        | 44, 64, 84    |  |