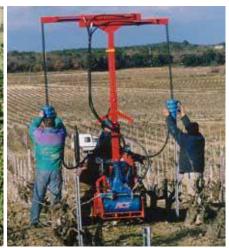

# **ARIES 26 AND 42 POST DRIVERS**

- 100 % pneumaticBuilding or vineyard version

- The ideal tool to drive-in all kinds of posts: Profile, angle, round section, square, T shape, U shape, etc. and out of various materials: wood, steel, PVC, etc.
- Simple and multi-purpose use
- Can be adapted to any ground configuration
- Guiding handles providing a very comfortable use
- Interchangeable guides adapting ARIES to every kind of post

## **OPERATION**