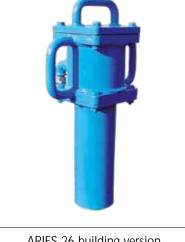

## 1 - ARIES 26: vineyard and building version

ARIES 26 vineyard version

ARIES 26 building version

| ARIES 26 vineyard version |               |  |
|---------------------------|---------------|--|
| Weight                    | 26 kg         |  |
| Air consumption from      | 800 lit/mn    |  |
| Working pressure from     | 6,5 to 10 bar |  |
| Blow frequency            | 1600/min      |  |
| Round guide in mm         | 64, 94, 107   |  |
| Square guide in mm        | 44, 64, 84    |  |