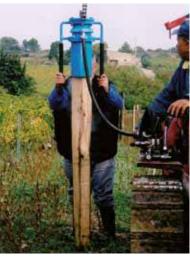

### 2 - ARIES 42: vineyard version

Post driver with high striking power.

| ARIES 42 vineyard version |                   |  |
|---------------------------|-------------------|--|
| Weight                    | 42 kg             |  |
| Air consumption from      | 800 lit/mn        |  |
| Working pressure from     | 6,5 to 10 bar     |  |
| Blow frequency            | 1400/min          |  |
| Round guide in mm         | 82, 107, 130, 160 |  |
| Square guide in mm        | 80, 110, 140      |  |